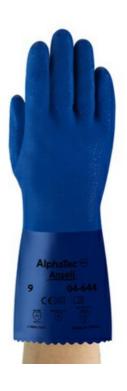

### 04-644

# Mediumweight PVC supported glove with cotton liner

# A comfort PVC glove providing good dexterity and pliability even at low temperature

- Fully coated PVC glove that provides chemical splash protection against a range of industrial chemicals
- Rough finish protects against abrasions while offering excellent grip, even in wet and oily conditions
- The flexibility and comfort of Snorkel<sup>®</sup> glove leads to less hand fatigue and better worker efficiency
- Excellent combination of good mechanical properties with chemical protection

#### **Key Features**

- Unique rough finish with superb wet-grip performance
- 13 gauge knitted cotton liner
- Good cut and abrasion performance
- 12inch/300mm glove length

#### **Specifications**

| BRAND   STYLE    | DESCRIPTION  | SIZE         | LENGTH            | COLOR | PACKAGE                                  |
|------------------|--------------|--------------|-------------------|-------|------------------------------------------|
| AlphaTec® 04-644 | Cotton, PVC, | 8, 9, 10, 11 | 300 mm, 12 inches | Blue  | • 12 pairs per bag; 72 pairs in a carton |