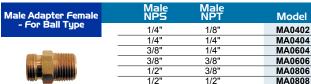

|                                                                                                                                                                                                                                                                                                                                                                                                                                                                                                                                                                                                                                                                                                                                                                                                                                                                                                                                                                                                                                                                                                                                                                                                                                                                                                                                                                                                                                                                                                                                                                                                                                                                                                                                                                                                                                                                                                                                                                                                                                                                                                                                | 1/4   | 1/4    | DU4U43 |
|--------------------------------------------------------------------------------------------------------------------------------------------------------------------------------------------------------------------------------------------------------------------------------------------------------------------------------------------------------------------------------------------------------------------------------------------------------------------------------------------------------------------------------------------------------------------------------------------------------------------------------------------------------------------------------------------------------------------------------------------------------------------------------------------------------------------------------------------------------------------------------------------------------------------------------------------------------------------------------------------------------------------------------------------------------------------------------------------------------------------------------------------------------------------------------------------------------------------------------------------------------------------------------------------------------------------------------------------------------------------------------------------------------------------------------------------------------------------------------------------------------------------------------------------------------------------------------------------------------------------------------------------------------------------------------------------------------------------------------------------------------------------------------------------------------------------------------------------------------------------------------------------------------------------------------------------------------------------------------------------------------------------------------------------------------------------------------------------------------------------------------|-------|--------|--------|
|                                                                                                                                                                                                                                                                                                                                                                                                                                                                                                                                                                                                                                                                                                                                                                                                                                                                                                                                                                                                                                                                                                                                                                                                                                                                                                                                                                                                                                                                                                                                                                                                                                                                                                                                                                                                                                                                                                                                                                                                                                                                                                                                | 3/8"  | 3/8"   | B0606S |
|                                                                                                                                                                                                                                                                                                                                                                                                                                                                                                                                                                                                                                                                                                                                                                                                                                                                                                                                                                                                                                                                                                                                                                                                                                                                                                                                                                                                                                                                                                                                                                                                                                                                                                                                                                                                                                                                                                                                                                                                                                                                                                                                |       | Female |        |
| Female Rigid                                                                                                                                                                                                                                                                                                                                                                                                                                                                                                                                                                                                                                                                                                                                                                                                                                                                                                                                                                                                                                                                                                                                                                                                                                                                                                                                                                                                                                                                                                                                                                                                                                                                                                                                                                                                                                                                                                                                                                                                                                                                                                                   | I.D.  | NPT    | Model  |
| Hose Barb                                                                                                                                                                                                                                                                                                                                                                                                                                                                                                                                                                                                                                                                                                                                                                                                                                                                                                                                                                                                                                                                                                                                                                                                                                                                                                                                                                                                                                                                                                                                                                                                                                                                                                                                                                                                                                                                                                                                                                                                                                                                                                                      | 1/4"  | 1/8"   | FR0402 |
|                                                                                                                                                                                                                                                                                                                                                                                                                                                                                                                                                                                                                                                                                                                                                                                                                                                                                                                                                                                                                                                                                                                                                                                                                                                                                                                                                                                                                                                                                                                                                                                                                                                                                                                                                                                                                                                                                                                                                                                                                                                                                                                                | 1/4"  | 1/4"   | FR0404 |
| A COLUMN DE LA COL | 1/4"  | 3/8"   | FR0406 |
|                                                                                                                                                                                                                                                                                                                                                                                                                                                                                                                                                                                                                                                                                                                                                                                                                                                                                                                                                                                                                                                                                                                                                                                                                                                                                                                                                                                                                                                                                                                                                                                                                                                                                                                                                                                                                                                                                                                                                                                                                                                                                                                                | 5/16" | 1/4"   | FR0504 |
|                                                                                                                                                                                                                                                                                                                                                                                                                                                                                                                                                                                                                                                                                                                                                                                                                                                                                                                                                                                                                                                                                                                                                                                                                                                                                                                                                                                                                                                                                                                                                                                                                                                                                                                                                                                                                                                                                                                                                                                                                                                                                                                                | 3/8"  | 1/4"   | FR0604 |
|                                                                                                                                                                                                                                                                                                                                                                                                                                                                                                                                                                                                                                                                                                                                                                                                                                                                                                                                                                                                                                                                                                                                                                                                                                                                                                                                                                                                                                                                                                                                                                                                                                                                                                                                                                                                                                                                                                                                                                                                                                                                                                                                | 3/8"  | 3/8"   | FR0606 |
|                                                                                                                                                                                                                                                                                                                                                                                                                                                                                                                                                                                                                                                                                                                                                                                                                                                                                                                                                                                                                                                                                                                                                                                                                                                                                                                                                                                                                                                                                                                                                                                                                                                                                                                                                                                                                                                                                                                                                                                                                                                                                                                                | 1/2"  | 1/4"   | FR0804 |
|                                                                                                                                                                                                                                                                                                                                                                                                                                                                                                                                                                                                                                                                                                                                                                                                                                                                                                                                                                                                                                                                                                                                                                                                                                                                                                                                                                                                                                                                                                                                                                                                                                                                                                                                                                                                                                                                                                                                                                                                                                                                                                                                | 1/2"  | 3/8"   | FR0806 |

I.D.

Male NPT

Model BUAU46

FR0808

| Swivel                                                                                                                                                                                                                                                                                                                                                                                                                                                                                                                                                                                                                                                                                                                                                                                                                                                                                                                                                                                                                                                                                                                                                                                                                                                                                                                                                                                                                                                                                                                                                                                                                                                                                                                                                                                                                                                                                                                                                                                                                                                                                                                        | 1/4               |
|-------------------------------------------------------------------------------------------------------------------------------------------------------------------------------------------------------------------------------------------------------------------------------------------------------------------------------------------------------------------------------------------------------------------------------------------------------------------------------------------------------------------------------------------------------------------------------------------------------------------------------------------------------------------------------------------------------------------------------------------------------------------------------------------------------------------------------------------------------------------------------------------------------------------------------------------------------------------------------------------------------------------------------------------------------------------------------------------------------------------------------------------------------------------------------------------------------------------------------------------------------------------------------------------------------------------------------------------------------------------------------------------------------------------------------------------------------------------------------------------------------------------------------------------------------------------------------------------------------------------------------------------------------------------------------------------------------------------------------------------------------------------------------------------------------------------------------------------------------------------------------------------------------------------------------------------------------------------------------------------------------------------------------------------------------------------------------------------------------------------------------|-------------------|
|                                                                                                                                                                                                                                                                                                                                                                                                                                                                                                                                                                                                                                                                                                                                                                                                                                                                                                                                                                                                                                                                                                                                                                                                                                                                                                                                                                                                                                                                                                                                                                                                                                                                                                                                                                                                                                                                                                                                                                                                                                                                                                                               | 1/4               |
| AND DESCRIPTION OF THE PERSON | 1/4<br>5/1        |
|                                                                                                                                                                                                                                                                                                                                                                                                                                                                                                                                                                                                                                                                                                                                                                                                                                                                                                                                                                                                                                                                                                                                                                                                                                                                                                                                                                                                                                                                                                                                                                                                                                                                                                                                                                                                                                                                                                                                                                                                                                                                                                                               | 5/1               |
|                                                                                                                                                                                                                                                                                                                                                                                                                                                                                                                                                                                                                                                                                                                                                                                                                                                                                                                                                                                                                                                                                                                                                                                                                                                                                                                                                                                                                                                                                                                                                                                                                                                                                                                                                                                                                                                                                                                                                                                                                                                                                                                               | 5/1               |
| _                                                                                                                                                                                                                                                                                                                                                                                                                                                                                                                                                                                                                                                                                                                                                                                                                                                                                                                                                                                                                                                                                                                                                                                                                                                                                                                                                                                                                                                                                                                                                                                                                                                                                                                                                                                                                                                                                                                                                                                                                                                                                                                             | 5/1               |
|                                                                                                                                                                                                                                                                                                                                                                                                                                                                                                                                                                                                                                                                                                                                                                                                                                                                                                                                                                                                                                                                                                                                                                                                                                                                                                                                                                                                                                                                                                                                                                                                                                                                                                                                                                                                                                                                                                                                                                                                                                                                                                                               | 3/8               |
|                                                                                                                                                                                                                                                                                                                                                                                                                                                                                                                                                                                                                                                                                                                                                                                                                                                                                                                                                                                                                                                                                                                                                                                                                                                                                                                                                                                                                                                                                                                                                                                                                                                                                                                                                                                                                                                                                                                                                                                                                                                                                                                               | 5/1<br>3/8<br>3/8 |
|                                                                                                                                                                                                                                                                                                                                                                                                                                                                                                                                                                                                                                                                                                                                                                                                                                                                                                                                                                                                                                                                                                                                                                                                                                                                                                                                                                                                                                                                                                                                                                                                                                                                                                                                                                                                                                                                                                                                                                                                                                                                                                                               | 3/8               |
|                                                                                                                                                                                                                                                                                                                                                                                                                                                                                                                                                                                                                                                                                                                                                                                                                                                                                                                                                                                                                                                                                                                                                                                                                                                                                                                                                                                                                                                                                                                                                                                                                                                                                                                                                                                                                                                                                                                                                                                                                                                                                                                               | 1/2               |