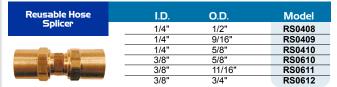

| Hose Splicer Barb | I.D.  | Model |
|-------------------|-------|-------|
|                   | 3/16" | BS03  |
|                   | 1/4"  | BS04  |
|                   | 5/16" | BS05  |
|                   | 3/8"  | BS06  |
|                   | 1/2"  | BS08  |