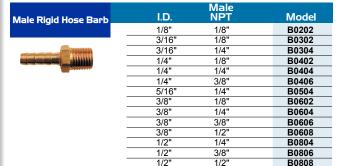

| 1/4"        | 1/4"          | L0404S |
| distribution of the same of th |             |               |        |



1/2'

3/4'

3/4" 1"

| Elbow Swivel |  |
|--------------|--|
| <b>a</b>     |  |

| Elbow Swivel | Male<br>NPT | Male<br>NPT | Model    |
|--------------|-------------|-------------|----------|
|              | 1/4"        | 1/4"        | LM0404SS |
|              |             |             |          |



Hose Repair Kit

|       | Description              | 111000 |
|-------|--------------------------|--------|
| 1/4"  | 1/4" NPTM Barb & Clamp   | RK01   |
| 5/16" | 1/4" NPTM Barb & Clamp   | RK02   |
| 3/8"  | 1/4" NPTM Barb & Clamp   | RK02   |
| 3/8"  | 3/8" NPTM Barb & Clamp   | RK04   |
| 1/2"  | 1/2" NPTM Barb & Clamp   | RK05   |
| 1/4"  | 1/4" Splicer & 2 Clamps  | RK06   |
| 5/16" | 5/16" Splicer & 2 Clamps | RK07   |
| 3/8"  | 3/8" Splicer & 2 Clamps  | RK08   |
|       |