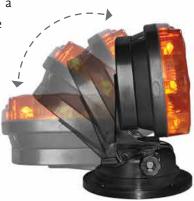

## MULTIPLE LIGHT PATTERNS

**VISIBLE FOR OVER 1 MILE!** FAST FLASH, WIG/WAG, or CONSTANT ON\*

## **ADJUSTABLE MAGNETIC BASE** (AMB and AMB-2)

AMB - Works with SL Series Lites AMB-2 - Works with FoxFire® Lites

Equipped with a strong magnet, this adjustable base adds considerable utility to the FoxFire® and SL Series Lites. With the AMB or AMB-2, any of our lites can be instantly attached to most any metal surface and easily adjusted to any angle within a 90° range. It requires no tools; the lite is attached to the base using a quick release interlock feature and can be removed from the base without disturbing its position.

Lite Adjusts up to 90°