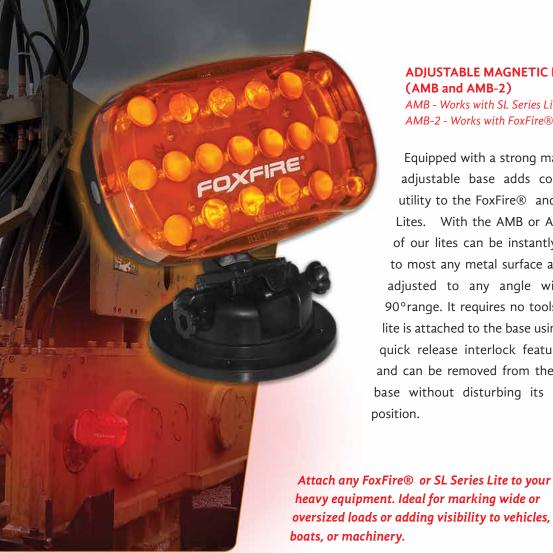

## **ADJUSTABLE MAGNETIC BASE** (AMB and AMB-2)

AMB - Works with SL Series Lites AMB-2 - Works with FoxFire® Lites

Equipped with a strong magnet, this adjustable base adds considerable utility to the FoxFire® and SL Series Lites. With the AMB or AMB-2, any of our lites can be instantly attached to most any metal surface and easily adjusted to any angle within a 90° range. It requires no tools; the lite is attached to the base using a quick release interlock feature and can be removed from the base without disturbing its position.

Lite Adjusts up to 90°