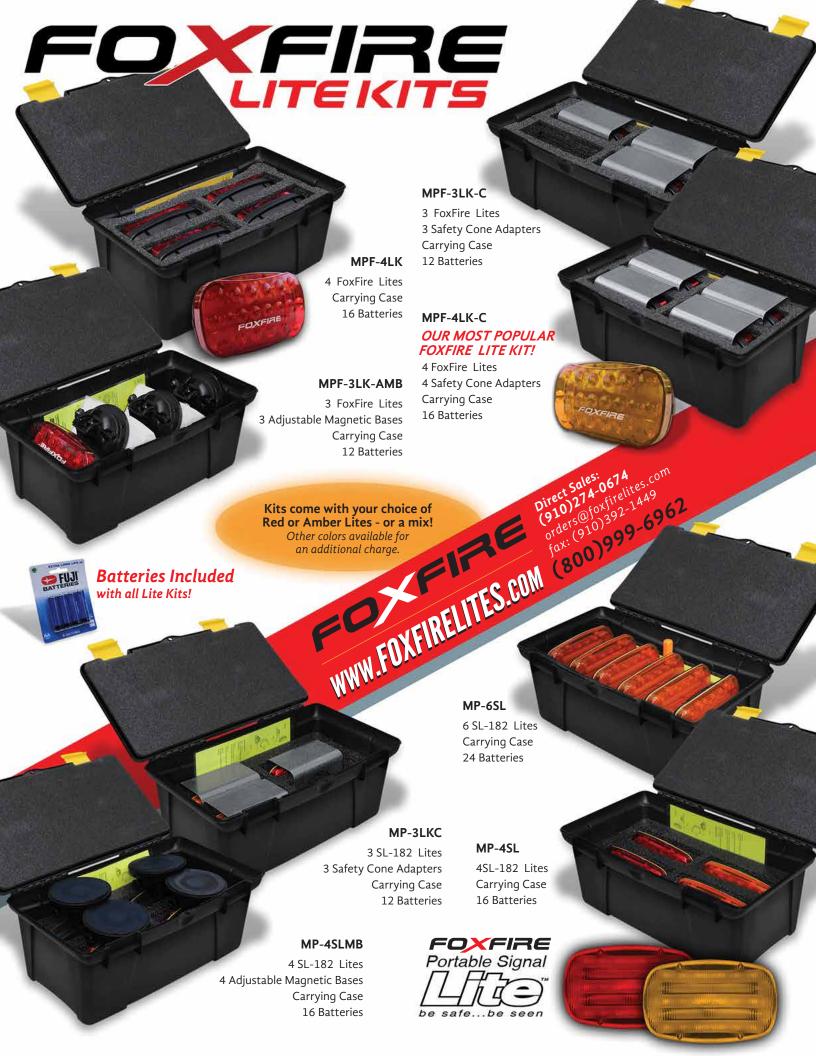

included Back Plate and Seat Post Bracket can be configured to provide for 16 vertical positions for maximum visibility!

Light Can Be Removed for Other Uses: Built-In Magnetic Pads or Self-Supporting Stand

180° VISIBILITY

## WHITE FB-263-B BLUE

SPECIAL ORDER ONLY

FB-263-R

FB-263-A **AMBER** 

FB-263-W

FB-213-R/W RED/WHITE



FB-213-R/B RED/BLUE



5 LED TAIL LIGHT (SPL-56R) 5 LEDS, 6 LIGHT PATTERNS VISIBLE up to 1/2 MILE **QUICK-RELEASE** 

5 LED WIDE TAIL LIGHT (FWT-54) 5 LEDS, 4 LIGHT PATTERNS WIDE ANGLE VISIBILITY **QUICK-RELEASE** 

Be sure that others on the road can see you with one of these great FoxFire lights. They're lightweight and easy to attach using the included seatpost mount. When not needed, simply snap the light off and carry it in your pocket to avoid theft.