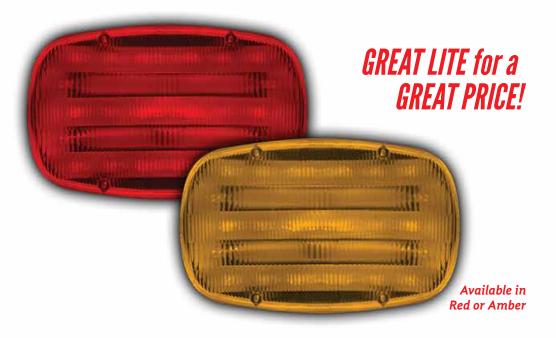

F-213 RED/WHITE

**AMBER** 

PROTECT YOUR MOST VALUABLE ASSET - YOUR CREW! FOXFIRE \* PROVIDES INCREASED VISIBILITY IN ANY LOW-LIGHT SITUATION

Available in **RED or AMBER** 