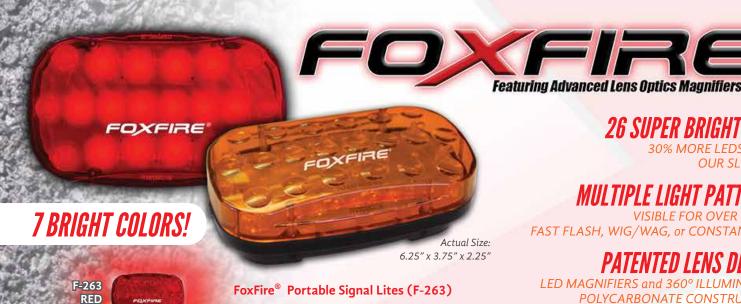

# **26 SUPER BRIGHT LEDS**

30% MORE LEDS THAN **OUR SL SERIES** 

## MULTIPLE LIGHT PATTERNS

**VISIBLE FOR OVER 1 MILE!** FAST FLASH, WIG/WAG, or CONSTANT ON\*

## PATENTED LENS DES

**POLYCARBONATE CONSTRUCTION** 

## **PORTABLE SIGNAL LITE (SL SERIES)**

Our original lite, the Portable Signal Lite, is still the perfect replacement for chemical flares and for a multitude of emergency or cautionary signal applications. Some of its many uses include: utility work, emergency response, factory signals, agricultural functions, and disabled or distressed vehicles.