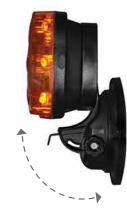

## **ADJUSTABLE MAGNETIC BASE** (AMB and AMB-2)

AMB - Works with SL Series Lites AMB-2 - Works with FoxFire® Lites

Equipped with a strong magnet, this adjustable base adds considerable utility to the FoxFire® and SL Series Lites. With the AMB or AMB-2, any of our lites can be instantly attached to most any metal surface and easily adjusted to any angle within a 90° range. It requires no tools; the lite is attached to the base using a quick release interlock feature and can be removed from the base without disturbing its position.

Lite Adjusts up to 90°