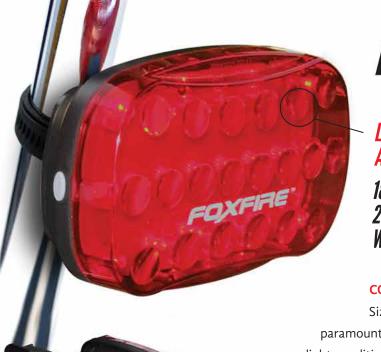

### **COMMUTER TAIL LIGHT (FB-263)**

Size does matter! Rider safety is of paramount importance, particularly during low light or no light conditions. The FoxFire Commuter is roughly 4 x 6 inches in size and produces an awesome burst of light, increasing rider visibility and safety.

The included Back Plate and Seat Post Bracket can be configured to provide for 16 vertical positions for maximum visibility!

Light Can Be Removed for Other Uses: Built-In Magnetic Pads or Self-Supporting Stand