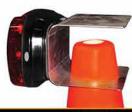

### SAFETY CONE BRACKET (SCB2)

This simple device allows you to attach any Foxfire Lite to almost any safety cone. No tools required - takes just seconds to attach!

FRONT or TOP **PLACEMENT** 