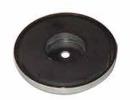

### **CUP MAGNETS**

Though all of our FoxFire® and SL-Series Signal Lites are equipped with magnetic backs, they are designed for stationary use only. For times when your lights are attached to moving vehicles or heavy equipment in transport (or any application in which motion and heavy vibration are factors), our cup magnets will hold them securely in place.

Available for FoxFire or SL-Series Lites. Lites sold separately

### 90lb CUP MAGNET (MAG90)