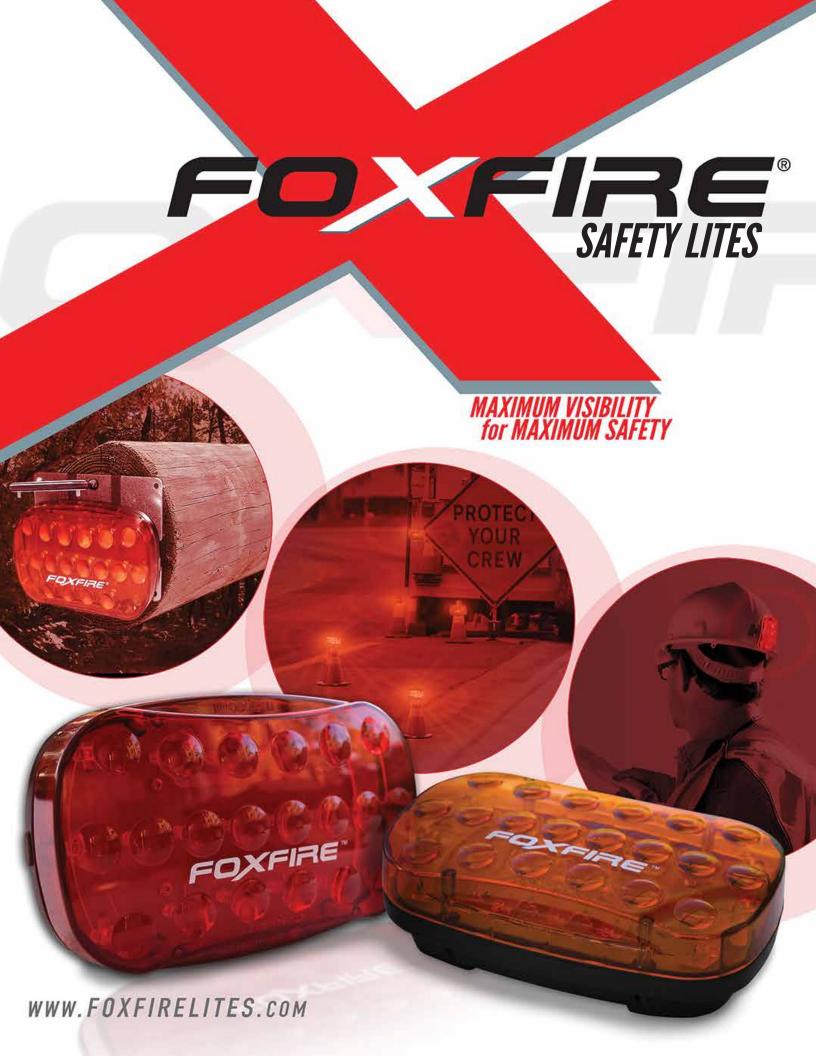

**UTILITY VEHICLES** 

TRAFFIC CONTROL

**DISASTER SCENES** 

**OVERSIZED LOADS** 

**REPLACE ROAD FLARES** 

# **26 SUPER BRIGHT LEDS**

30% MORE LEDS THAN **OUR SL SERIES** 

## MULTIPLE LIGHT PATTERNS

**VISIBLE FOR OVER 1 MILE!** FAST FLASH, WIG/WAG, or CONSTANT ON\*

## PATENTED LENS DES

**POLYCARBONATE CONSTRUCTION** 

## Battery operated

EASY BATTERY ACCESS

ATTACH to SAFETY CONES, MOUNT to METAL, LAY FLAT on GROUND,

LED MAGNIFIERS and 360° ILLUMINATION

**REQUIRES 4AA** 

RUGGED and DURABLE STANDS UP to the JOB

and MORE...

\* F263 Lites feature 3 flash patterns: constant, flash, and wig/wag. F213 Lites feature two: constant or wig/wag.

FoxFire is our most advanced signal lite to date!

Equipped with 26 Super Bright LEDs coupled with

our patented LED Magnifiers, the FoxFire® brings

hi-powered emergency lighting to any situation. This

battery powered light features a polycarbonate lens

and rugged construction making it an extremely

**WORK ZONE SAFETY** 

**FARM EQUIPMENT** 

000

**CRANE & BOOM OPERATORS** 

**EMT, FIRE & RESCUE VEHICLES** 

**WAREHOUSE & FACTORY SAFETY** 

versatile option for emergency lighting on-the-go.

<sup>1</sup> Blue lights available for law enforcement and emergency personnel - authorized purchases only.