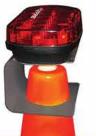

### SAFETY CONE BRACKET (SCB2)

This simple device allows you to attach any Foxfire Lite to almost any safety cone. No tools required - takes just seconds to attach!

FRONT or TOP **PLACEMENT** 