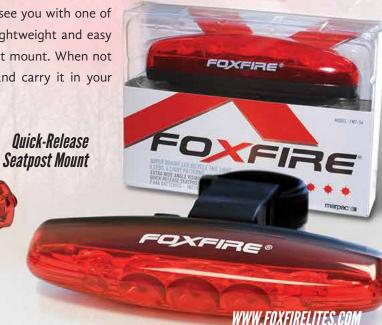

5 LED WIDE TAIL LIGHT (FWT-54) 5 LEDS, 4 LIGHT PATTERNS WIDE ANGLE VISIBILITY **QUICK-RELEASE** 

Be sure that others on the road can see you with one of these great FoxFire lights. They're lightweight and easy to attach using the included seatpost mount. When not needed, simply snap the light off and carry it in your pocket to avoid theft.