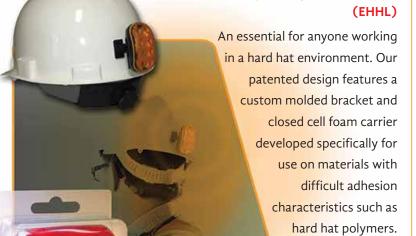

HARD HAT SAFETY LITE KIT

Actual Size:  $13.75" \times 1.5"$  (flat). Includes replaceable Lithium Coin Cell battery.

4 SUPER BRIGHT LEDS
LIGHTWEIGHT (1.60z w/ Batteries)
VISIBILE up to 1/2 MILE
COMPLETELY PORTABLE

Don't let their size fool you - these small Lites pack a lot of punch! Multiple LEDs housed in a lightweight casing provide maximum visibility for maximum wearer safety. Whether you need to make yourself visible during outdoor recreational or occupational activities, these Lites are an excellent way to ensure you are seen.