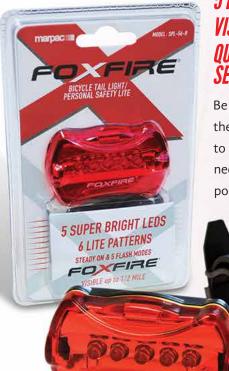

## WHITE FB-263-B BLUE

SPECIAL ORDER ONLY

FB-263-R

FB-263-A **AMBER** 

FB-263-W

FB-213-R/W RED/WHITE

FB-213-R/B RED/BLUE

5 LED TAIL LIGHT (SPL-56R) 5 LEDS, 6 LIGHT PATTERNS VISIBLE up to 1/2 MILE **QUICK-RELEASE** 