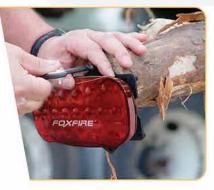

### LOGGER LITE (FLL and LLK)

FLL - FoxFire® Lites LLK - SL Series Lites

Transporting after dark can make your overhang load almost invisible to approaching traffic. Various Federal, State, and Local Laws require a light or lantern be attached to the extreme end of the load after dark.

Designed to provide Log Truckers and Utility Companies with a convenient way to mark the end of their log and pole loads, the Logger Lite consists of a FoxFire or SL Series Lite, a galvanized metal mounting plate, and a custom T-handled tool. Quickly mount your choice of Lite to the end of your load for maximum safety and visibility.

## Quick Installation! Installs in seconds

Logger lite securely attaches easily to any size log - no tools required!

When not in use, the Logger Lite Kit stays together and is easy to store.

Replacement T-Handle (T-HANDLE) and Mounting Plate (MMP) available for purchase separately