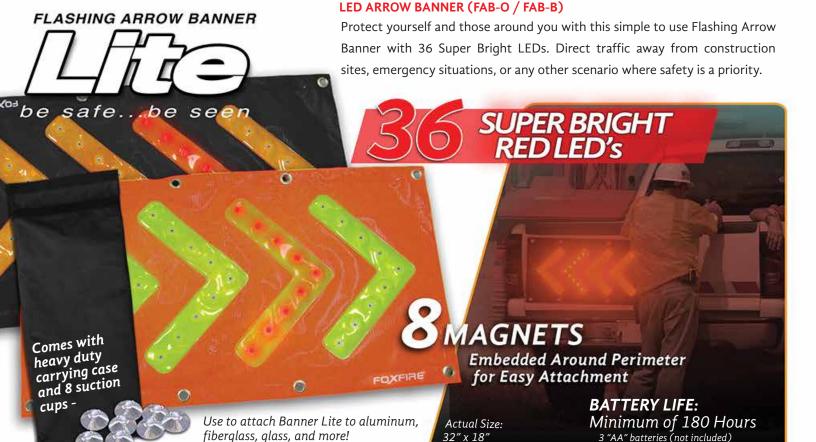

# FOXFIRE FLASHING ARROW LITE (FAL)

20 SUPER BRIGHT LEDS with LED MAGNIFIERS FLASH in DIRECTIONAL ARROW PATTERN

> Great for directing traffic on any worksite or emergency situation