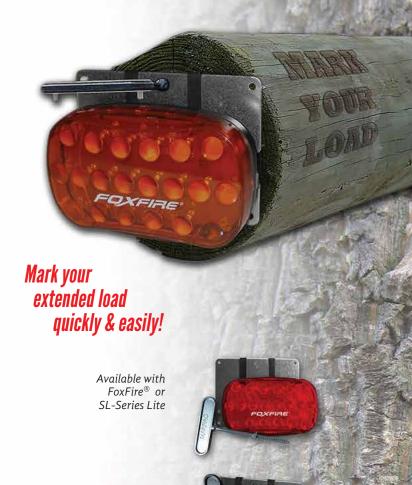

# EASILY MARK THE END OF YOUR OVERHANG LOAD!

### LOGGER LITE (FLL and LLK)

FLL - FoxFire® Lites LLK - SL Series Lites

Transporting after dark can make your overhang load almost invisible to approaching traffic. Various Federal, State, and Local Laws require a light or lantern be attached to the extreme end of the load after dark.

Designed to provide Log Truckers and Utility Companies with a convenient way to mark the end of their log and pole loads, the Logger Lite consists of a FoxFire or SL Series Lite, a galvanized metal mounting plate, and a custom T-handled tool. Quickly mount your choice of Lite to the end of your load for maximum safety and visibility.

## Quick Installation! Installs in seconds

Logger lite securely attaches easily to any size log - no tools required!

When not in use, the Logger Lite Kit stays together and is easy to store.

Replacement T-Handle (T-HANDLE) and Mounting Plate (MMP) available for purchase separately