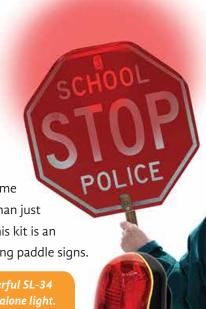

# STOP/SLOW SIGN KIT (TSLK-34)

Paddle Signs for school crossing guards and Stop/Slow Signs for construction sites are essential tools in helping to control traffic. But early morning, dusk, and night-time applications require more than just a sign to draw attention. This kit is an easy retro-fit for your existing paddle signs.

Both of these kits (EHHL & TSLK-34) utilize our powerful SL-34 Personal Safety Lite, which is also available as a standalone light. Available in Red, Amber, Green, and White.

TSLK-34 comes with (2) Lites: (1) Red and (1) Amber.