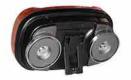

# FOXFIRE FLASHING ARROW LITE (FAL)

20 SUPER BRIGHT LEDS with LED MAGNIFIERS FLASH in DIRECTIONAL ARROW PATTERN

> Great for directing traffic on any worksite or emergency situation