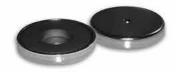

### **CUP MAGNETS**

Though all of our FoxFire® and SL-Series Signal Lites are equipped with magnetic backs, they are designed for stationary use only. For times when your lights are attached to moving vehicles or heavy equipment in transport (or any application in which motion and heavy vibration are factors), our cup magnets will hold them securely in place.

Available for FoxFire or SL-Series Lites. Lites sold separately

### (2) 25lb CUP MAGNETS (MAG2-25)

BICYCLE LIGHTS & ACCESSORIES