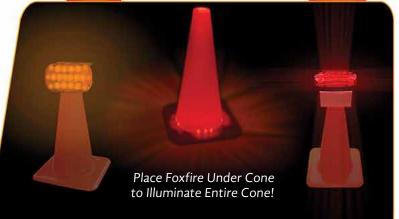

### SAFETY CONE BRACKET (SCB2)

This simple device allows you to attach any Foxfire Lite to almost any safety cone. No tools required - takes just seconds to attach!

FRONT or TOP **PLACEMENT** 