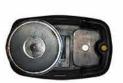

\* F263 Lites feature 3 flash patterns: constant, flash, and wig/wag. F213 Lites feature two: constant or wig/wag.

FoxFire is our most advanced signal lite to date!

Equipped with 26 Super Bright LEDs coupled with

our patented LED Magnifiers, the FoxFire® brings

hi-powered emergency lighting to any situation. This

battery powered light features a polycarbonate lens

and rugged construction making it an extremely

**WORK ZONE SAFETY** 