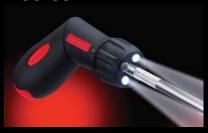

## **ACCESS**

2 LED lights illuminate the work area, making it easier to see what you are doing.

### **Access**

- 4-1/2" long shaft provides better access
- 2 LED lights illuminate the work area making it easier to see what you are doing
- 2-Position handle allows user to choose most comfortable position, and the best configuration to reach the fastener