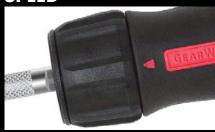

### **SPEED**

45-tooth ratcheting mechanism with forward, reverse and lock positions to quickly tighten or loosen fasteners.

# - Speed

- 45-tooth forward, reverse and locked position ratcheting mechanism to quickly tighten or loosen fasteners
- Stainless steel collar magnetizes bit tip to hold the fastener on, resulting in fewer dropped or lost fasteners
- Storage for 6-bits so they are quickly accessible