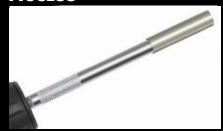

### **ACCESS**

4-1/2" shaft provides improved access, and magnetized tip holds the screw on the end of the bit, for easier placement of the fastener.

**The GearWrench 2-Position Ratcheting Screwdriver** has 2 LEDs that light up the work piece, making it easier to work in poorly lit areas. The 2-position handle allows the user to choose the position that is most comfortable and the ratcheting mechanism makes work easier and quicker.

### **Access**

- 4-1/2" long shaft provides better access
- 2 LED lights illuminate the work area making it easier to see what you are doing
- 2-Position handle allows user to choose most comfortable position, and the best configuration to reach the fastener