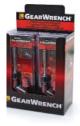

### 82788 2-Position Ratcheting Screwdriver

 Comes in blister packaging with full color graphics describing product features and benefits

- Full color display merchandiser contains (6) 82788 2-Position Ratcheting Screwdrivers
- Tear out tab to fully display product
- Fold up header card for visibility
- Delivered in protective shipping carton

### **Open Stock and Display Carton Packaging**

|   | PART<br>NO. | DESCRIPTION                                         | UPC            | UNITS | LENGTH<br>INCHES | WIDTH<br>INCHES | HEIGHT<br>INCHES | WEIGHT<br>LBS. |
|---|-------------|-----------------------------------------------------|----------------|-------|------------------|-----------------|------------------|----------------|
|   | 82788       | 2-Position Ratcheting Screwdriver with LEDs         | 099575827884   | 1     | 13.4             | 5.12            | 1.77             | 0.8            |
| ſ |             | Display Merchandiser Master Pack contains (6) 82788 | 20099575827888 | 6     | 12.29            | 7.88            | 15.25            | 6.6            |

Order (6) x 82788 to receive 1 Display Merchandiser