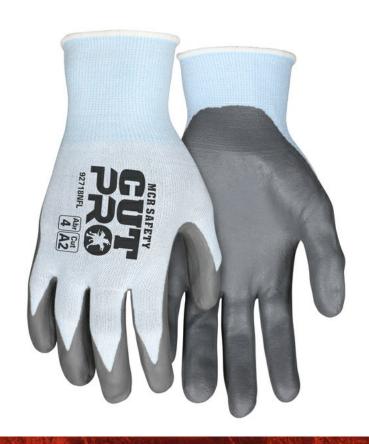

#### **PRODUCT DESCRIPTION:**

The MCR Safety Cut Pro<sup>™</sup> Series offers various cut protection levels and materials. The 92718NF features an 18 gauge light blue Hypermax<sup>™</sup> shell. This shell is coated on the palm and fingers with foam nitrile for abrasion resistance. These features combined offer cut protection that is lightweight, comfortable, and has excellent dexterity.

#### **FEATURES:**

- Light blue 18 gauge Hypermax<sup>™</sup> shell
- Gray Foam Nitrile coated palm and finger
- Cut resistant option offers excellent abrasion

### **TECHNICAL DATA FOR: 92718NF**

Product TypeCut ProtectionANSI CutA2Glove SizeLargeANSI Puncture3Gauge18 GaugeANSI Abrasion4MaterialSynthetic

Made In Bangladesh, Sri Lanka

MCR Safety - 1255 Schilling Blvd. W. - Collierville, TN 38017 - USA Phone: 901-795-5810 - Toll Free: 800-955-6887 - Fax: 800-999-3908 - Web: www.mcrsafety.com