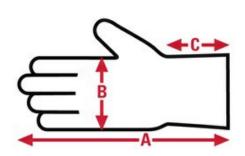

# 92718NF

**Cut Protection**Specification Sheet

| Item No:   | Size:      | A: | B: | C:  | Case Weight | UOM Weight |
|------------|------------|----|----|-----|-------------|------------|
|            |            |    |    |     |             |            |
| 92718NFS   | Small      | 0  | 0  | N/A | 16.356 lb.  | 1.363      |
| 92718NFM   | Medium     | 0  | 0  | N/A | 18.564 lb.  | 1.547      |
| 92718NFXL  | X - Large  | 0  | 0  | N/A | 21.156 lb.  | 1.763      |
| 92718NFXS  | X - Small  | 0  | 0  | N/A | 19.824 lb.  | 1.652      |
| 92718NFL   | Large      | 0  | 0  | N/A | 19.380 lb.  | 1.615      |
| 92718NFXXL | XX - Large | 0  | 0  | N/A | 22.596 lb.  | 1.883      |