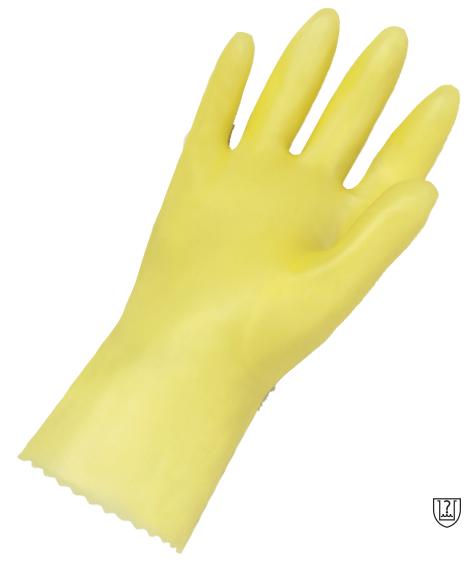

## Pylox V-10

## > Hand-specific, curved-finger design for low hand fatigue, excellent fit.

- Loose cuff design provides ventilation for cooling comfort.
- Liquid-tight, performs well against acids, caustics, alcohols, aldehydes, oils, and grease.

## Specific features

Light bisque finish provides a safe grip for wet or dry applications.

| Pylox           | V-10                            |
|-----------------|---------------------------------|
| Material        | PVC                             |
| Length (cm)     | 26.7                            |
| Thickness (mm)  | 0.25                            |
| Wrist           | Scalloped cuff                  |
| Colour/Color    | Yellow                          |
| Interior finish | Powdered                        |
| Exterior finish | Smooth                          |
| Size / EAN      | SMLXL                           |
| Packaging       | 12 pairs/box - 144 pairs/carton |