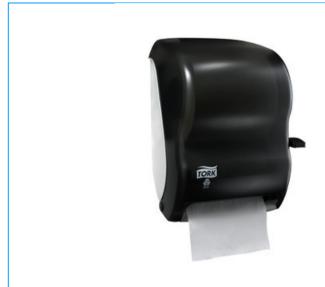

## Tork Hand Towel Roll Dispenser, Lever Auto Transfer Smoke

| Article  | 84TR                                   |  |  |
|----------|----------------------------------------|--|--|
| Material | Plastic                                |  |  |
| System   | H21 - hardwound roll hand towel system |  |  |
| Height   | 15.5 in                                |  |  |
| Width    | 12.9 in                                |  |  |
| Depth    | 9.3 in                                 |  |  |
| Color    | Smoke                                  |  |  |

The Tork Hand Towel Roll Dispenser is a high capacity dispenser unit with the ability to hold a 1,000 feet of our 8 inch diameter hardwound roll towels. This coupled with the lever controlled dispensing and stub roll auto transfer feature will help to reduce required maintenance and the number of service interruptions.