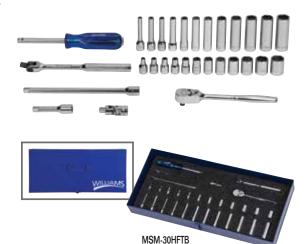

# 30 PIECE 1/4" DRIVE SOCKET AND DRIVE TOOL SET

## 6 Point Metric, Packed in Exclusive Keep-Safe-Foam System with Metal Box

| Product Code | Description                                              |  |  |
|--------------|----------------------------------------------------------|--|--|
| MSM-30HFTB   | 30 Piece Metric Tool Set with TB-103 Metal Tool Box      |  |  |
| MSM-30HF     | 30 Piece Tool Set Only - Packed in Keep Safe Foam System |  |  |

## **Contents Include:**

## **Drive Tools:**

| Product Code | Description                  | Product Code | Description     |
|--------------|------------------------------|--------------|-----------------|
| M-52EHA      | 5 1/2" Enclosed Head Ratchet | M-106A       | Spinner Handle  |
| M-102        | 2" Extension                 | M-140A       | Universal Joint |
| M-115        | 6" Extension                 | M-42A        | Flex Handle     |

| Shallow 6-Point Sockets |                               | Deep 6-Point Sockets |                               |  |
|-------------------------|-------------------------------|----------------------|-------------------------------|--|
| Product Code            | Size (MM)                     | Product Code         | Size (MM)                     |  |
| MM-604                  | 4                             | MMD-604              | 4                             |  |
| MM-605                  | 5                             | MMD-605              | 5                             |  |
| MM-605.5                | 5 <sup>1</sup> / <sub>2</sub> | MMD-605.5            | 5 <sup>1</sup> / <sub>2</sub> |  |
| MM-606                  | 6                             | MMD-606              | 6                             |  |
| MM-607                  | 7                             | MMD-607              | 7                             |  |
| MM-608                  | 8                             | MMD-608              | 8                             |  |
| MM-609                  | 9                             | MMD-609              | 9                             |  |
| MM-610                  | 10                            | MMD-610              | 10                            |  |
| MM-611                  | 11                            | MMD-611              | 11                            |  |
| MM-612                  | 12                            | MMD-612              | 12                            |  |
| MM-613                  | 13                            | MMD-613              | 13                            |  |
| MM-614                  | 14                            | MMD-614              | 14                            |  |