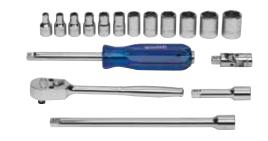

## 6 Point Metric, Packed in Exclusive Keep-Safe-Foam System with Metal Box

| With Hiotal Box |                                                          |  |  |  |
|-----------------|----------------------------------------------------------|--|--|--|
| Product Code    | Description                                              |  |  |  |
| MSM-17HFTB      | 17 Piece Metric Tool Set with TB-101 Metal Tool Box      |  |  |  |
| MSM-17HF        | 17 Piece Tool Set Only - Packed in Keep Safe Foam System |  |  |  |

# **Contents Include:**

#### **Drive Tools:** Product Code

| Product Code    | Description                  | Product Code | Description     |
|-----------------|------------------------------|--------------|-----------------|
| M-52EHA         | 5-1/2" Enclosed Head Ratchet | M-106A       | Spinner Handle  |
| M-102           | 2" Extension                 | M-140A       | Universal Joint |
| M-115           | 6" Extension                 |              |                 |
| Shallow 6-Point | Sockets                      |              |                 |
| Product Code    | Size (MM)                    | Product Code | Size (MM)       |
| MM-604          | 4                            | MM-609       | 9               |
| MM-605          | 5                            | MM-610       | 10              |
| MM-605.5        | 5.5                          | MM-611       | 11              |
| MM-606          | 6                            | MM-612       | 12              |
| MM-607          | 7                            | MM-613       | 13              |
| MM-608          | 8                            | MM-614       | 14              |